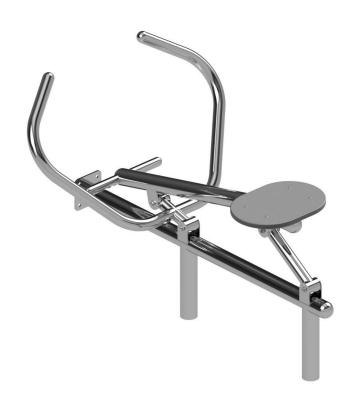

## Description

The machine favourable for general development of our body. It improves the general stamina of the body, movability of the lower limbs and balances as well as coordinates functioning of the entire body. The construction of the device and the fastening elements made of stainless steel or of carbon steel with corrosion protection by galvanizing and powder coating. The fastening elements protected with coloured plastic covers. Absence of sharp edges or gaps, which could cause seizing of: fingers, head and other body parts.