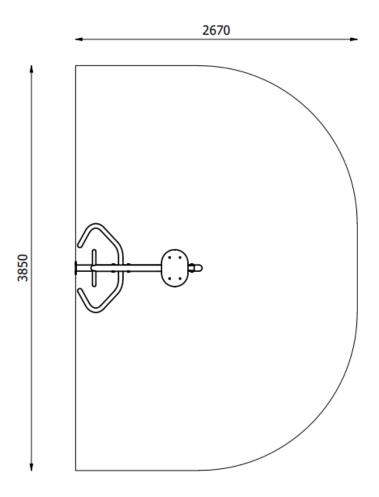

## **FITNESS F1-11**

Catalogue No.: F1-11

| Dimensions      | 1,17 m x 0,85 m x 0,77 m                                                                                                                          |
|-----------------|---------------------------------------------------------------------------------------------------------------------------------------------------|
| Safe zone       | 2,67 m x 3,85 m                                                                                                                                   |
| Number of users | 1                                                                                                                                                 |
| Materials       | <ul><li>- carbon or stainless steel tubes</li><li>- galvanised carbon or stainless steel</li><li>fasteners</li><li>- polyamide end caps</li></ul> |
| Maximum weight  | 150 kg                                                                                                                                            |
| Minimum height  | 140 cm                                                                                                                                            |

## Safe zone