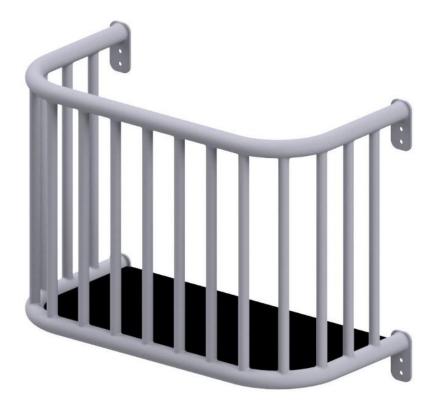

## System Z5-60

Catalogue No.: Z5-60

| Dimensions | 0,87 m x 0,43 m x 0,67 m                                                    |
|------------|-----------------------------------------------------------------------------|
| Material   | -galvanized carbon carbon or stainless steel - antislip, waterproof plywood |
|            | - galvanised carbon or stainless steel<br>fasteners                         |

## Description

The balcony balustrade made of carbon steel with corrosion protection by galvanizing and powder coating or of stainless steel. The platform made of water resistant, non-slip plywood. The fastening elements of stainless steel or of carbon steel with corrosion protection by galvanizing, protected with plastic covers.