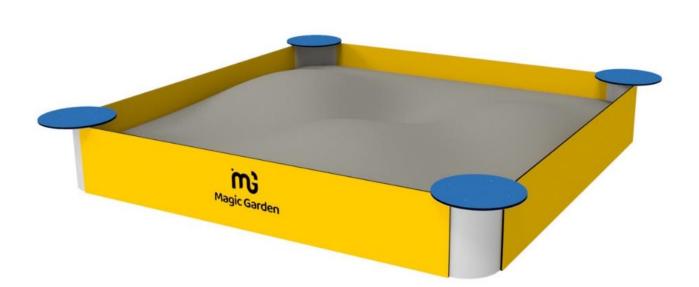

### **MINI Z1-01**

Catalogue No.: Z1-01

| Dimensions          | 2,00 m x 2,00 m x 0,30 m               |
|---------------------|----------------------------------------|
| Safety zone         | 5,00 m x 5,00 m                        |
| Height of free fall | 0,30 m                                 |
| Number of users     | 8                                      |
| Age                 | 1-8 years                              |
| Material            | - HDPE or HPL                          |
|                     | - carbon or stainless steel            |
|                     | - galvanised carbon or stainless steel |
|                     | fasteners                              |

## Description

The device construction made of stainless steel or of carbon steel with corrosion protection by galvanizing and powder coating. Sides and seats made of HDPE or HPL panel. Fasteners galvanized or of stainless steel.

## Way of seating

The device construction mounted directly in the ground by sinking in concrete.

The manufacturer indicates that the real appearance of the above presented device may differ from visualization. All the construction or colouring changes are related to continuous process of device quality and aesthetics improvement.