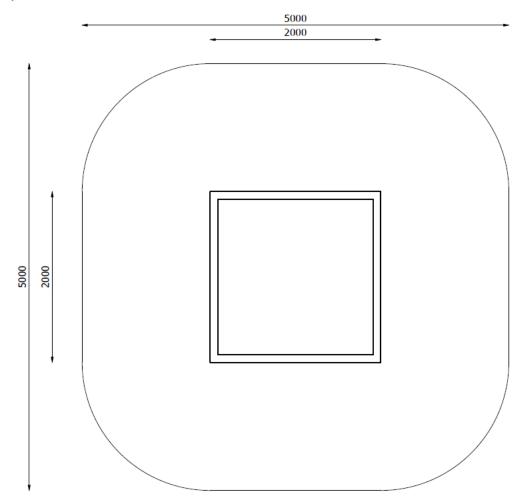

### **MINI Z1-01**

Catalogue No.: Z1-01

| Dimensions          | 2,00 m x 2,00 m x 0,30 m               |
|---------------------|----------------------------------------|
| Safety zone         | 5,00 m x 5,00 m                        |
| Height of free fall | 0,30 m                                 |
| Number of users     | 8                                      |
| Age                 | 1-8 years                              |
| Material            | - HDPE or HPL                          |
|                     | - carbon or stainless steel            |
|                     | - galvanised carbon or stainless steel |
|                     | fasteners                              |

#### Safety zone