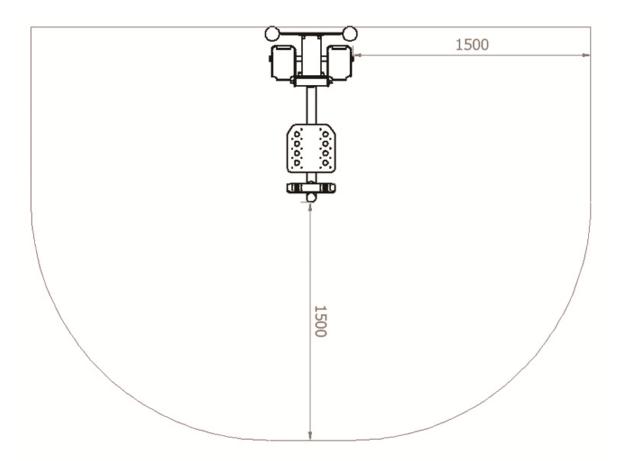

## **FITNESS F1-75**

Catalogue No.: F1-75



| 0,52 m x 1,05 m x 1,81 m               |
|----------------------------------------|
| 3,52 m x 2,55 m                        |
| 1                                      |
| - carbon or stainless steel tubes      |
| - galvanised carbon or stainless steel |
| fasteners                              |
| - polyamide end caps                   |
| - antislip steps                       |
| 150 kg                                 |
| 140 cm                                 |
|                                        |



## Safe zone



## Description

The machine favourable for general development of our body. It strengthens the muscles of legs, thighs and calves. Improvement of movability of knee and hip joints.

The construction of the device, the seat and the tread board are made of stainless steel or of carbon steel with corrosion protection by galvanizing and powder coating. The fastening elements galvanized or of stainless steel, protected with coloured plastic covers.

## Way of seating

The structure of the device is mounted to a pole or pylon anchored directly in the ground.

The manufacturer indicates that the real appearance of the above presented device may differ from visualization. All the construction or colouring changes are related to continuous process of device quality and aesthetics improvement.