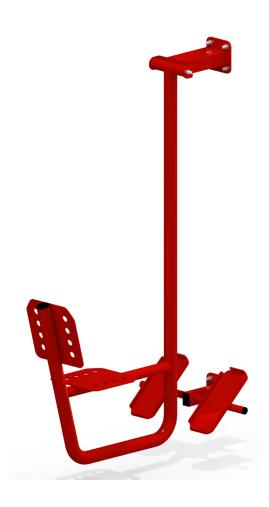

## Description

The machine favourable for general development of our body. It strengthens the muscles of legs, thighs and calves. Improvement of movability of knee and hip joints.

The construction of the device, the seat and the tread board are made of stainless steel or of carbon steel with corrosion protection by galvanizing and powder coating. The fastening elements galvanized or of stainless steel, protected with coloured plastic covers.

## Way of seating

The structure of the device is mounted to a pole or pylon anchored directly in the ground.

The manufacturer indicates that the real appearance of the above presented device may differ from visualization. All the construction or colouring changes are related to continuous process of device quality and aesthetics improvement.