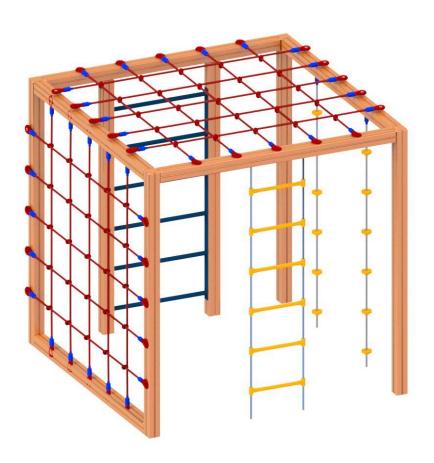

# Rope Playground L2-01

Catalogue No.: L2-01

| Dimensions          | 2,00 m x 2,00 m x 2,00 m               |
|---------------------|----------------------------------------|
| Safety zone         | 5,00 m x 5,00 m                        |
| Height of free fall | 2,00 m                                 |
| Number of users     | 12                                     |
| Age                 | 3-15 years                             |
| Material            | - glued laminated timber beams         |
|                     | - carbon or stainless steel tubes      |
|                     | - galvanised carbon or stainless steel |
|                     | fasteners                              |
|                     | - polypropylene ropes with steel core  |
|                     | - plastic components                   |

## Description

The construction made of bonded laminated wood with dimensions of 90x90 mm. The ladder made from of carbon steel with corrosion protection by galvanizing and powder coating or of stainless steel. The steps made of plastic. he polypropylene ropes with steel core, fixed with plastic or aluminium connectors. The fastening elements galvanized or of stainless steel and protected with plastic covers.

### Way of seating

The device structure mounted on carbon steel, galvanized anchors. Anchors sunk in concrete directly in the ground.

The manufacturer indicates that the real appearance of the above presented device may differ from visualization. All the construction or colouring changes are related to continuous process of device quality and aesthetics improvement.