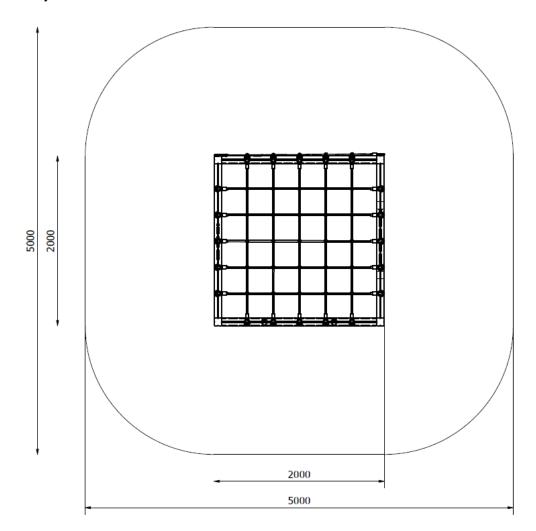

# Rope Playground L2-01

Catalogue No.: L2-01

| Dimensions          | 2,00 m x 2,00 m x 2,00 m               |
|---------------------|----------------------------------------|
| Safety zone         | 5,00 m x 5,00 m                        |
| Height of free fall | 2,00 m                                 |
| Number of users     | 12                                     |
| Age                 | 3-15 years                             |
| Material            | - glued laminated timber beams         |
|                     | - carbon or stainless steel tubes      |
|                     | - galvanised carbon or stainless steel |
|                     | fasteners                              |
|                     | - polypropylene ropes with steel core  |
|                     | - plastic components                   |

#### Safety zone