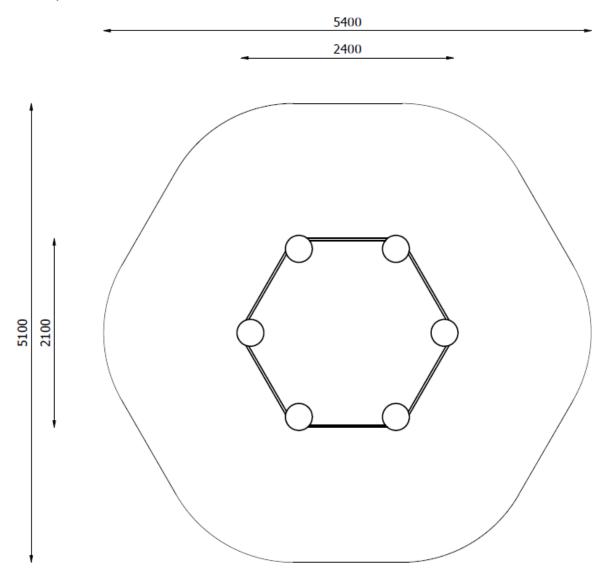

## **MINI Z1-03**

Catalogue No.: Z1-03

| Dimensions          | 2,45 m x 2,10 m x 0,30 m               |
|---------------------|----------------------------------------|
| Safety zone         | 5,45 m x 5,10 m                        |
| Height of free fall | 0,30 m                                 |
| Number of users     | 8                                      |
| Age                 | 1-8 years                              |
| Material            | - HDPE or HPL                          |
|                     | - carbon or stainless steel            |
|                     | - galvanised carbon or stainless steel |
|                     | fasteners                              |

## Magic Garden

Safety zone