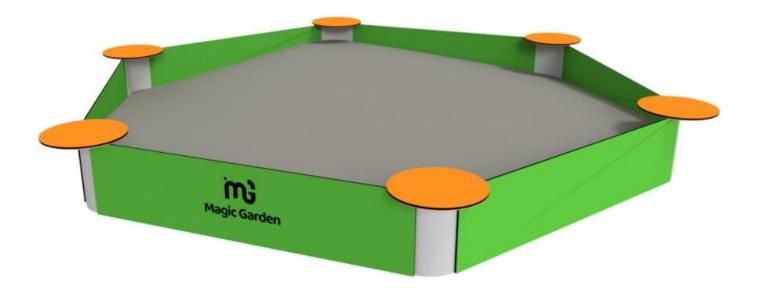

## **MINI Z1-03**

Catalogue No.: Z1-03

| Dimensions          | 2,45 m x 2,10 m x 0,30 m               |
|---------------------|----------------------------------------|
| Safety zone         | 5,45 m x 5,10 m                        |
| Height of free fall | 0,30 m                                 |
| Number of users     | 8                                      |
| Age                 | 1-8 years                              |
| Material            | - HDPE or HPL                          |
|                     | - carbon or stainless steel            |
|                     | - galvanised carbon or stainless steel |
|                     | fasteners                              |

## Description

The device construction made of stainless steel or of carbon steel with corrosion protection by galvanizing and powder coating. Sides and seats made of HDPE or HPL panel. Fasteners galvanized or of stainless steel.