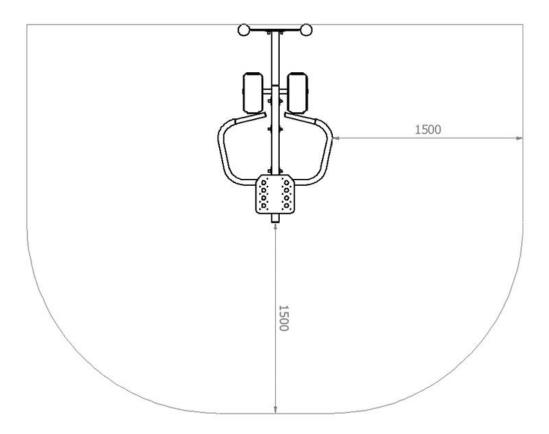

## **FITNESS F1-78**

Catalogue No.: F1-78

| Dimensions      | 0,86 m x 1,50 m x 0,77 m                                                                                                                                                         |
|-----------------|----------------------------------------------------------------------------------------------------------------------------------------------------------------------------------|
| Safe zone       | 3,86 m x 3,00 m                                                                                                                                                                  |
| Number of users | 1                                                                                                                                                                                |
| Materials       | <ul> <li>- carbon or stainless steel tubes</li> <li>- galvanised carbon or stainless steel</li> <li>fasteners</li> <li>- polyamide end caps</li> <li>- antislip steps</li> </ul> |
| Maximum weight  | 150 kg                                                                                                                                                                           |
| Minimum height  | 140 cm                                                                                                                                                                           |

## Safe zone