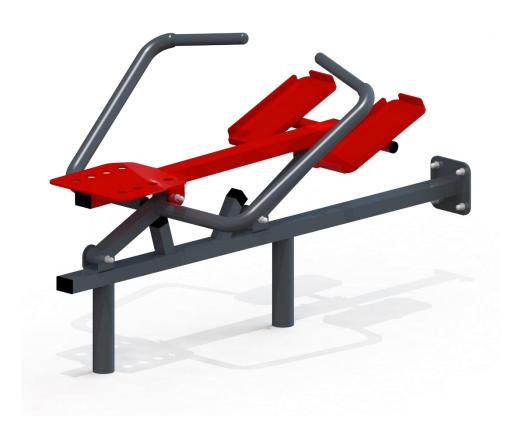

## **FITNESS F1-78**

Catalogue No.: F1-78

| Dimensions      | 0,86 m x 1,50 m x 0,77 m                                                                                                                                                         |
|-----------------|----------------------------------------------------------------------------------------------------------------------------------------------------------------------------------|
| Safe zone       | 3,86 m x 3,00 m                                                                                                                                                                  |
| Number of users | 1                                                                                                                                                                                |
| Materials       | <ul> <li>- carbon or stainless steel tubes</li> <li>- galvanised carbon or stainless steel</li> <li>fasteners</li> <li>- polyamide end caps</li> <li>- antislip steps</li> </ul> |
| Maximum weight  | 150 kg                                                                                                                                                                           |
| Minimum height  | 140 cm                                                                                                                                                                           |

## Description

The machine favourable for general development of our body. It improves the general stamina of the body, movability of the lower limbs and balances as well as coordinates functioning of the entire body. The construction of the device and the fastening elements made of stainless steel or of carbon steel with corrosion protection by galvanizing and powder coating. The fastening elements protected with coloured plastic covers. Absence of sharp edges or gaps, which could cause seizing of: fingers, head and other body parts.