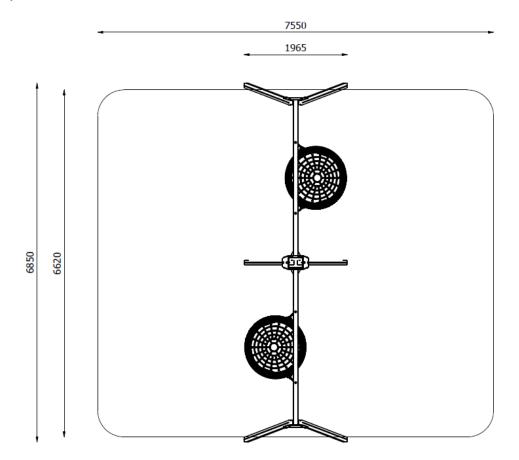

## Swing H1-06

Catalogue No.: H1-06

| Dimensions          | 6,62 m x 1,97 m x 2,36 m                      |
|---------------------|-----------------------------------------------|
| Safety zone         | 6,85 m x 7,55 m                               |
| Height of free fall | 1,30 m                                        |
| Number of users     | 8                                             |
| Age                 | 3-15 years                                    |
| Material            | - steel or glued laminated timber beams       |
|                     | - top beam made from steel                    |
|                     | - galvanised carbon or stainless steel        |
|                     | fasteners                                     |
|                     | - stainless steel chains                      |
|                     | - polypropylene ropes with steel core         |
|                     | - soft rubber seats with metal core           |
|                     | - galvanised carbon steel anchors (for wooden |
|                     | structures)                                   |

#### Safety zone