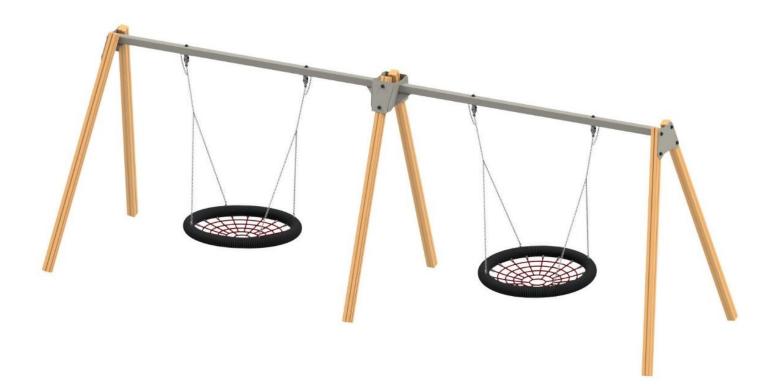

## Swing H1-06

Catalogue No.: H1-06

| Dimensions          | 6,62 m x 1,97 m x 2,36 m                      |
|---------------------|-----------------------------------------------|
| Safety zone         | 6,85 m x 7,55 m                               |
| Height of free fall | 1,30 m                                        |
| Number of users     | 8                                             |
| Age                 | 3-15 years                                    |
| Material            | - steel or glued laminated timber beams       |
|                     | - top beam made from steel                    |
|                     | - galvanised carbon or stainless steel        |
|                     | fasteners                                     |
|                     | - stainless steel chains                      |
|                     | - polypropylene ropes with steel core         |
|                     | - soft rubber seats with metal core           |
|                     | - galvanised carbon steel anchors (for wooden |
|                     | structures)                                   |

### Description

The construction made from bonded laminated wood with dimensions of 90x90 mm, impregnated with a vacuum-pressure method or of carbon steel with corrosion protection by galvanizing and powder coating or of stainless steel. The upper beam profile 90x90 mm of carbon steel with corrosion protection by galvanizing and double powder coating. The chain of stainless steel, calibrated, rendering finger seizing impossible. The swing slings of galvanized carbon steel or of stainless steel. The crow's nest made from steel ropes with polypropylene coating.

### Way of seating

The device structure mounted on carbon steel, galvanized anchors. The anchors sunk in concrete directly in the ground.

The manufacturer indicates that the real appearance of the above presented device may differ from visualization. All the construction or colouring changes are related to continuous process of device quality and aesthetics improvement.