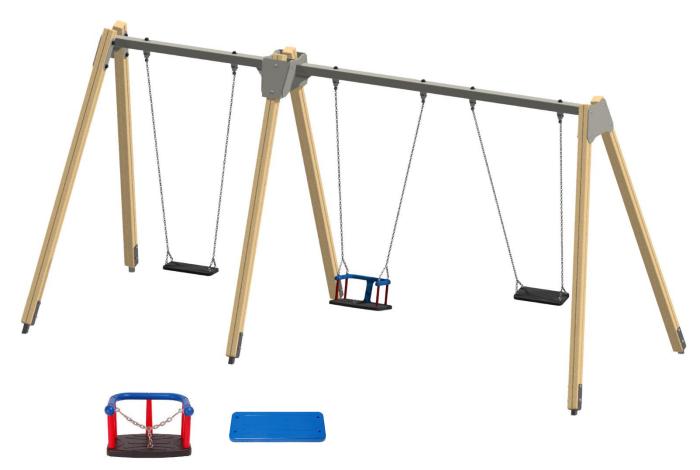

## Swing H1-03

Catalogue No.: H1-03

| Dimensions          | 4,88 m x 1,97 m 2,36 m                        |
|---------------------|-----------------------------------------------|
| Safety zone         | 5,10 m x 7,55 m                               |
| Height of free fall | 1,30 m                                        |
| Number of users     | 3                                             |
| Age                 | 3-15 years                                    |
| Material            | - steel or glued laminated timber beams       |
|                     | - top beam made from steel                    |
|                     | - galvanised carbon or stainless steel        |
|                     | fasteners                                     |
|                     | - stainless steel chains                      |
|                     | - polypropylene ropes with steel core         |
|                     | - soft rubber seats with metal core           |
|                     | - galvanised carbon steel anchors (for wooden |
|                     | structures)                                   |

## Description

The construction made of bonded laminated wood with dimensions of 90x90 mm, impregnated with a vacuum-pressure method or of carbon steel with corrosion protection by galvanizing and powder coating or of stainless steel. The upper beam profile 90x90 mm of carbon steel with corrosion protection by galvanizing and double powder coating. The chain of stainless steel, calibrated, rendering finger seizing impossible. The swing slings of galvanized carbon steel or stainless steel. The flat and bucket seat made from durable rubber with a metal insert.

## Way of seating

The device structure mounted on carbon steel, galvanized anchors. The anchors sunk in concrete directly in the ground.

The manufacturer indicates that the real appearance of the above presented device may differ from visualization. All the construction or colouring changes are related to continuous process of device quality and aesthetics improvement.