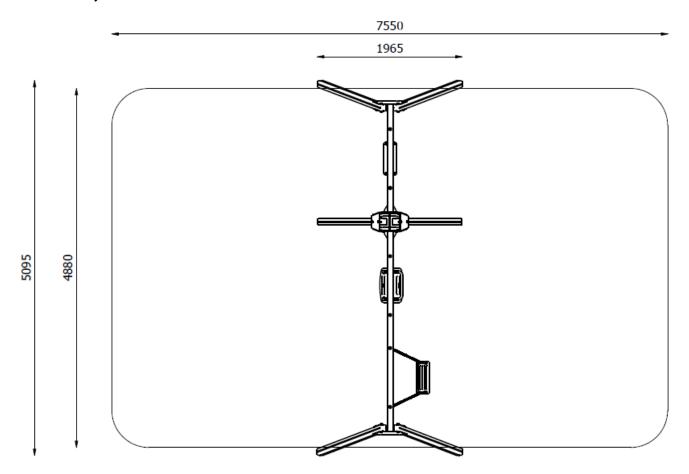

## Swing H1-03

Catalogue No.: H1-03

| Dimensions          | 4,88 m x 1,97 m 2,36 m                        |
|---------------------|-----------------------------------------------|
| Safety zone         | 5,10 m x 7,55 m                               |
| Height of free fall | 1,30 m                                        |
| Number of users     | 3                                             |
| Age                 | 3-15 years                                    |
| Material            | - steel or glued laminated timber beams       |
|                     | - top beam made from steel                    |
|                     | - galvanised carbon or stainless steel        |
|                     | fasteners                                     |
|                     | - stainless steel chains                      |
|                     | - polypropylene ropes with steel core         |
|                     | - soft rubber seats with metal core           |
|                     | - galvanised carbon steel anchors (for wooden |
|                     | structures)                                   |

## Safety zone