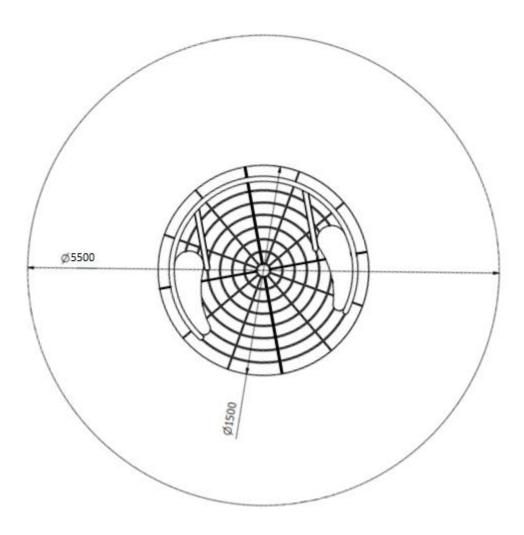

### **Carousel K2-01**

Catalogue No.: K2-01

| Dimensions          | Ø 1,50 m h = 0,70 m                    |
|---------------------|----------------------------------------|
| Safety zone         | Ø 5,50 m                               |
| Height of free fall | 0,70 m                                 |
| Number of users     | 5                                      |
| Age                 | 3-15 years                             |
| Material            | - carbon or stainless steel tubes      |
|                     | - galvanised carbon or stainless steel |
|                     | fasteners                              |
|                     | - HDPE or HPL platform                 |

#### Safety zone