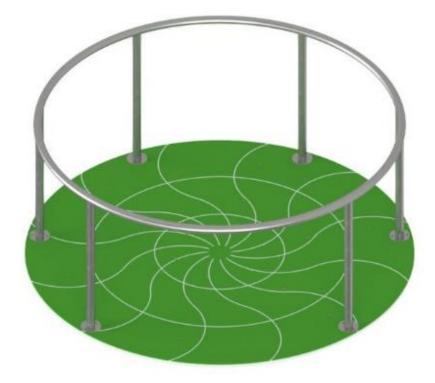

### **Carousel K2-01**

Catalogue No.: K2-01

| Dimensions          | Ø 1,50 m h = 0,70 m                    |
|---------------------|----------------------------------------|
| Safety zone         | Ø 5,50 m                               |
| Height of free fall | 0,70 m                                 |
| Number of users     | 5                                      |
| Age                 | 3-15 years                             |
| Material            | - carbon or stainless steel tubes      |
|                     | - galvanised carbon or stainless steel |
|                     | fasteners                              |
|                     | - HDPE or HPL platform                 |

## Description

The construction made of carbon steel with corrosion protection by galvanizing and powder coating or of stainless steel. The rotary element based on construction assembled for two bearings. The platform made of HDPE or HPL panel. Fasteners galvanized or of stainless steel.