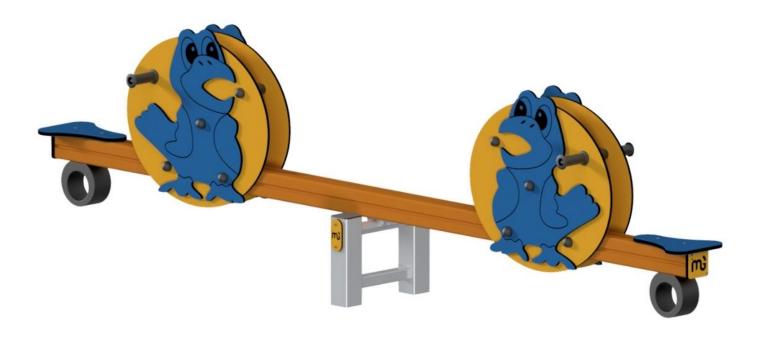

## Seesaw W1-07

Catalogue No.: W1-07

| Dimensions          | 3,03 m x 0,42 m x 0,90 m               |
|---------------------|----------------------------------------|
| Safety zone         | 5,03 m x 2,42 m                        |
| Height of free fall | 0,90 m                                 |
| Number of users     | 2                                      |
| Age                 | 3-15 years                             |
| Material            | - glued laminated timber beams         |
|                     | - steel components                     |
|                     | - HDPE or HPL                          |
|                     | - rubber buffers                       |
|                     | - galvanised carbon or stainless steel |
|                     | fasteners                              |

## Description

The swing construction made of wood with dimensions 80x80, impregnated with the vacuum-pressure method. The remaining steel elements made of stainless steel or of carbon steel with corrosion protection by galvanizing and double powder coating. The seats made of HDPE or HPL panel. The bumpers mounted directly to the construction. Fasteners galvanized or of stainless steel.