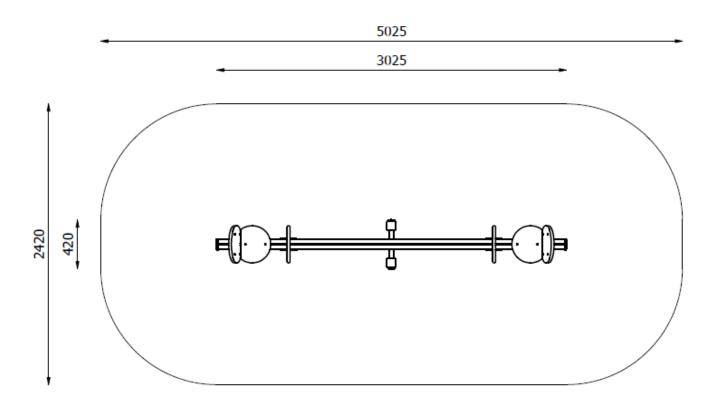

## Seesaw W1-07

Catalogue No.: W1-07

| Dimensions          | 3,03 m x 0,42 m x 0,90 m               |
|---------------------|----------------------------------------|
| Safety zone         | 5,03 m x 2,42 m                        |
| Height of free fall | 0,90 m                                 |
| Number of users     | 2                                      |
| Age                 | 3-15 years                             |
| Material            | - glued laminated timber beams         |
|                     | - steel components                     |
|                     | - HDPE or HPL                          |
|                     | - rubber buffers                       |
|                     | - galvanised carbon or stainless steel |
|                     | fasteners                              |

## Safety zone