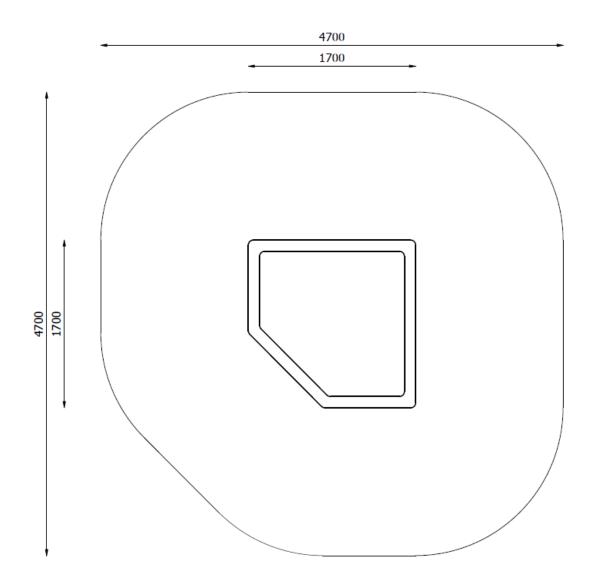

#### **MINI Z1-02**

Catalogue No.: Z1-02

| Dimensions          | 1,70 m x 1,70 m x 0,30 m               |
|---------------------|----------------------------------------|
| Safety zone         | 4,70 m x 4,70 m                        |
| Height of free fall | 0,30 m                                 |
| Number of users     | 8                                      |
| Age                 | 1-8 years                              |
| Material            | - HDPE or HPL                          |
|                     | - carbon or stainless steel            |
|                     | - galvanised carbon or stainless steel |
|                     | fasteners                              |

#### Safety zone