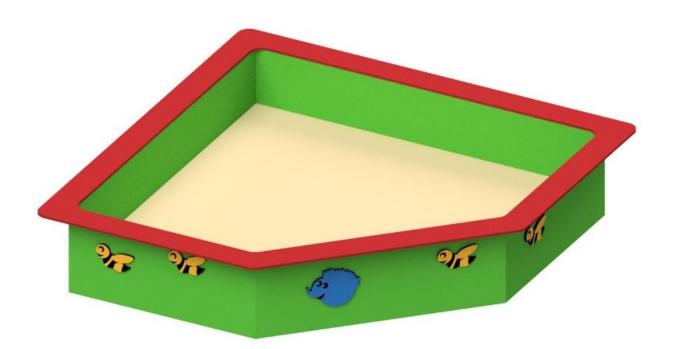

#### **MINI Z1-02**

Catalogue No.: Z1-02

| Dimensions          | 1,70 m x 1,70 m x 0,30 m               |
|---------------------|----------------------------------------|
| Safety zone         | 4,70 m x 4,70 m                        |
| Height of free fall | 0,30 m                                 |
| Number of users     | 8                                      |
| Age                 | 1-8 years                              |
| Material            | - HDPE or HPL                          |
|                     | - carbon or stainless steel            |
|                     | - galvanised carbon or stainless steel |
|                     | fasteners                              |

### Description

The device construction made of stainless steel or of carbon steel with corrosion protection by galvanizing and powder coating. Sides and seats made of HDPE or HPL panel. Fasteners galvanized or of stainless steel.