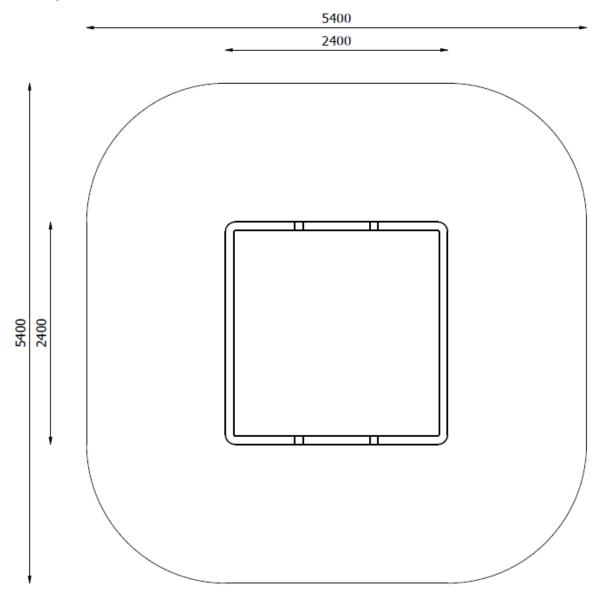

**MINI Z1-04** 

Catalogue No.: Z1-04

| Dimensions          | 2,40 m x 2,40 m x 1,10 m                      |
|---------------------|-----------------------------------------------|
| Safety zone         | 5,40 m x 5,40 m                               |
| Height of free fall | 0,30 m                                        |
| Number of users     | 10                                            |
| Age                 | 1-8 years                                     |
| Material            | - HDPE or HPL                                 |
|                     | - carbon or stainless steel                   |
|                     | - galvanised carbon carbon or stainless steel |
|                     | fasteners                                     |
|                     | - polyamide end caps                          |

## Safety zone