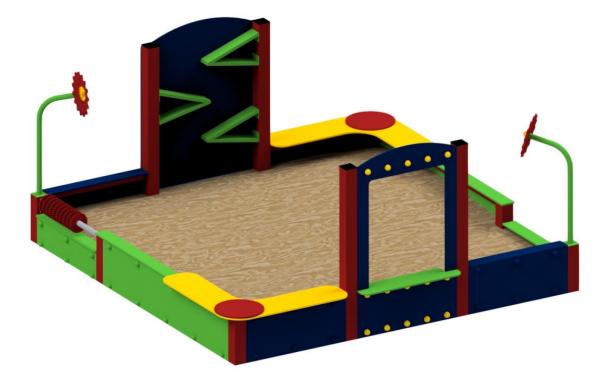

**MINI Z1-04** 

Catalogue No.: Z1-04

| Dimensions          | 2,40 m x 2,40 m x 1,10 m                      |
|---------------------|-----------------------------------------------|
| Safety zone         | 5,40 m x 5,40 m                               |
| Height of free fall | 0,30 m                                        |
| Number of users     | 10                                            |
| Age                 | 1-8 years                                     |
| Material            | - HDPE or HPL                                 |
|                     | - carbon or stainless steel                   |
|                     | - galvanised carbon carbon or stainless steel |
|                     | fasteners                                     |
|                     | - polyamide end caps                          |

## Description

The device construction made of stainless steel or of carbon steel with corrosion protection by galvanizing and powder coating. Sides and seats made of HDPE or HPL panel. Fasteners galvanized or of stainless steel.