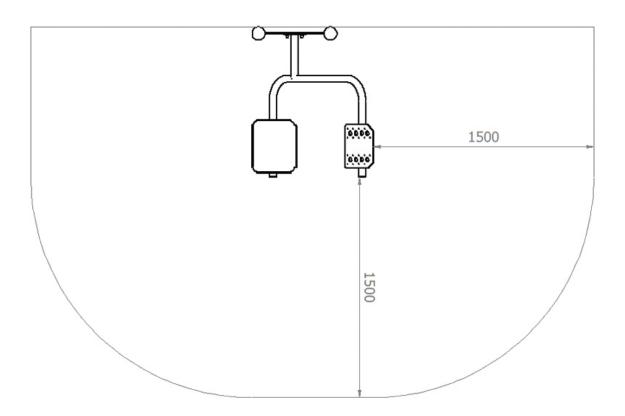

# Magic Garden

#### **FITNESS F1-85**

Catalogue No.: F1-85



| Dimensions      | 0,83 m x 0,97 m x 0,96 m               |
|-----------------|----------------------------------------|
| Safe zone       | 3,83 m x 2,47 m                        |
| Number of users | 1                                      |
| Materials       | - carbon or stainless steel tubes      |
|                 | - galvanised carbon or stainless steel |
|                 | fasteners                              |
|                 | - polyamide end caps                   |
|                 | - antislip steps                       |
| Maximum weight  | 150 kg                                 |
| Minimum height  | 140 cm                                 |





## Magic Garden

#### Safe zone



## Description

A device conducive to the overall development of our body. It improves the overall condition of the body. It strengthens the back muscles in the sacro-lumbar region and the abdominal muscles.

The structure of the device, the backrest and the tread are made of stainless steel or carbon steel, protected against corrosion by galvanizing and powder coating. Fasteners galvanized or made of stainless steel, secured with colored plastic caps.

## Way of seating

The structure of the device is mounted to a pole or pylon anchored directly in the ground.

The manufacturer indicates that the real appearance of the above presented device may differ from visualization. All the construction or colouring changes are related to continuous process of device quality and aesthetics improve