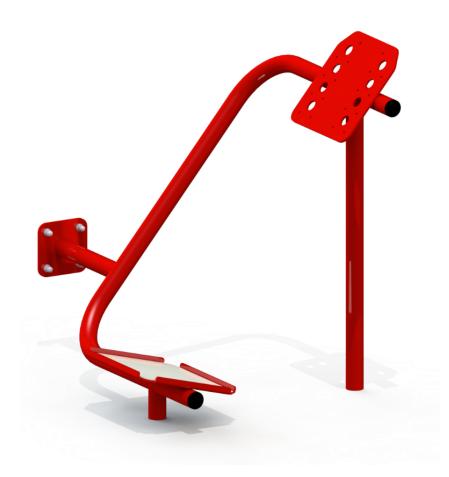

# Magic Garden

## Description

A device conducive to the overall development of our body. It improves the overall condition of the body. It strengthens the back muscles in the sacro-lumbar region and the abdominal muscles.

The structure of the device, the backrest and the tread are made of stainless steel or carbon steel, protected against corrosion by galvanizing and powder coating. Fasteners galvanized or made of stainless steel, secured with colored plastic caps.