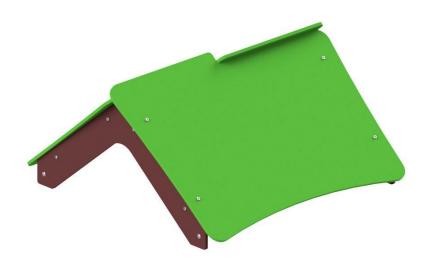

## System Z5-31

Catalogue No.: Z5-31

| Dimensions | 1,02 m x 1,01 m x 0,50 m               |
|------------|----------------------------------------|
| Material   | - HDPE or HPL                          |
|            | - galvanised carbon or stainless steel |
|            | fasteners                              |

## Description

The canopies made of HDPE or HPL panel resistant to the atmospheric conditions. The fasteners galvanized or of stainless steel. Absence of sharp edges and gaps, which could cause seizure of fingers, head and other body parts.