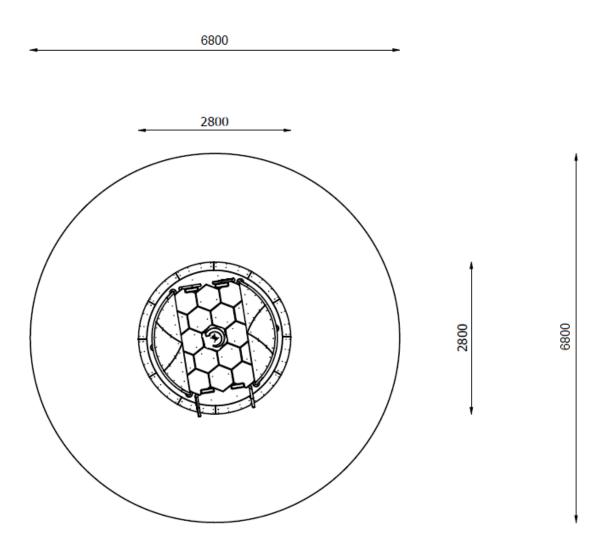

## Carousel K3-01

Catalogue No.: K3-01

| Dimensions          | Ø 2,80 m h = 0,91 m                    |
|---------------------|----------------------------------------|
| Safety zone         | Ø 6,80 m                               |
| Height of free fall | 0,91 m                                 |
| Number of users     | 12                                     |
| Age                 | 3-15 years                             |
| Material            | - carbon or stainless steel tubes      |
|                     | - HDPE or HPL                          |
|                     | - galvanised carbon or stainless steel |
|                     | fasteners                              |

## Safety zone