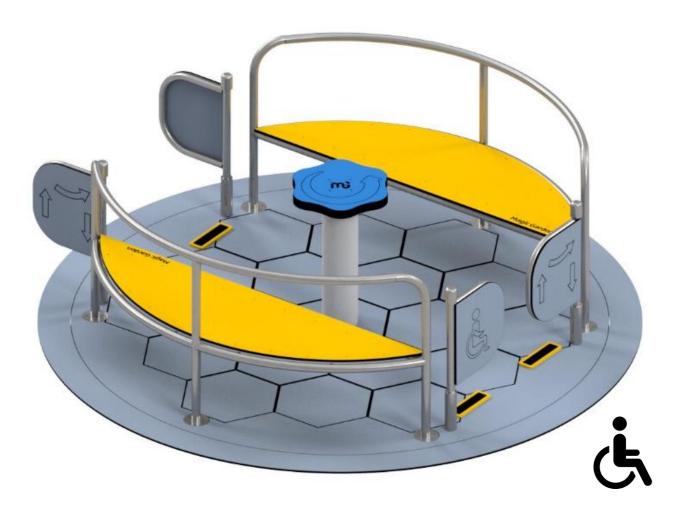

## Carousel K3-01

Catalogue No.: K3-01

| Dimensions          | Ø 2,80 m h = 0,91 m                    |
|---------------------|----------------------------------------|
| Safety zone         | Ø 6,80 m                               |
| Height of free fall | 0,91 m                                 |
| Number of users     | 12                                     |
| Age                 | 3-15 years                             |
| Material            | - carbon or stainless steel tubes      |
|                     | - HDPE or HPL                          |
|                     | - galvanised carbon or stainless steel |
|                     | fasteners                              |

## Description

The construction made from carbon steel with corrosion protection by galvanizing and powder coating or from stainless steel. The rotary element supported on construction assembled from two bearings. The platform, seats and forms made of HDPE or HPL panel. Fasteners galvanized or from stainless steel.

## Way of seating

The device construction anchored directly in the ground.

The manufacturer indicates that the real appearance of the above presented device may differ from visualization. All the construction or colouring changes are related to continuous process of device quality and aesthetics improvement.