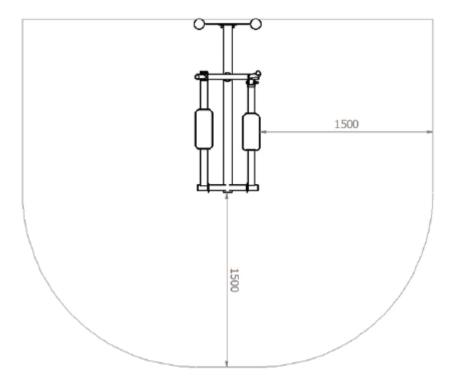

## **FITNESS F1-74**

Catalogue No.: F1-74

| Dimensions      | 0,56 m x 1,45 m x 1,58 m               |
|-----------------|----------------------------------------|
| Safe zone       | 3,56 m x 2,95 m                        |
| Number of users | 1                                      |
| Materials       | - carbon or stainless steel tubes      |
|                 | - galvanised carbon or stainless steel |
|                 | fasteners                              |
|                 | - polyamide end caps                   |
|                 | - antislip steps                       |
| Maximum weight  | 150 kg                                 |
| Minimum height  | 140 cm                                 |

## Safe zone