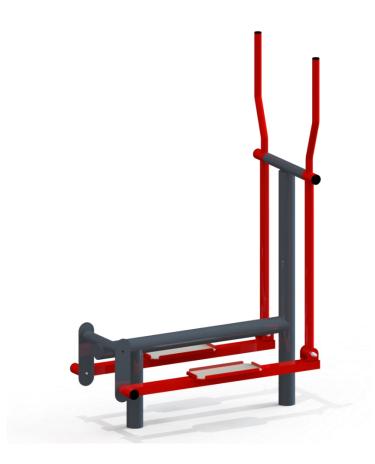

## **FITNESS F1-74**

Catalogue No.: F1-74

| Dimensions      | 0,56 m x 1,45 m x 1,58 m               |
|-----------------|----------------------------------------|
| Safe zone       | 3,56 m x 2,95 m                        |
| Number of users | 1                                      |
| Materials       | - carbon or stainless steel tubes      |
|                 | - galvanised carbon or stainless steel |
|                 | fasteners                              |
|                 | - polyamide end caps                   |
|                 | - antislip steps                       |
| Maximum weight  | 150 kg                                 |
| Minimum height  | 140 cm                                 |

## Description

The machine favourable for general development of our body. It strengthens the muscles of the upper and lower limbs and the muscles of the waist. It improves movability of joints and the overall stamina.

The construction made of stainless steel tubes or of carbon steel tubes with corrosion protection by galvanizing and powder coating. The non-slip steel tread boards. The fastening elements galvanized or of stainless steel, protected with coloured plastic covers.