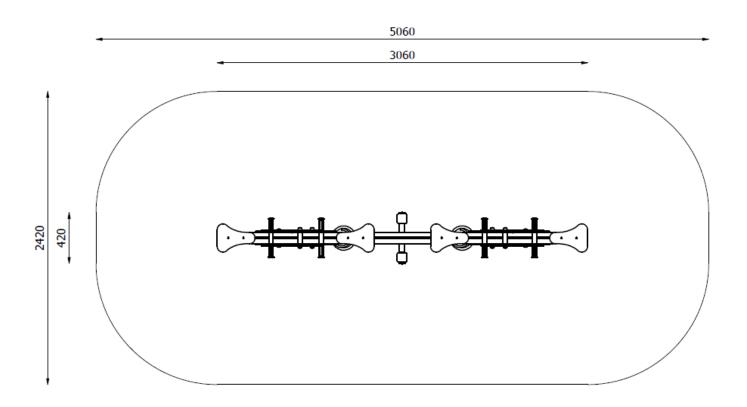

## Seesaw W1-08

Catalogue No.: W1-08

| Dimensions          | 3,06 m x 0,42 m x 0,90 m               |
|---------------------|----------------------------------------|
| Safety zone         | 5,06 m x 2,42 m                        |
| Height of free fall | 0,90 m                                 |
| Number of users     | 4                                      |
| Age                 | 3-15 years                             |
| Material            | - glued laminated timber beams         |
|                     | - steel components                     |
|                     | - HDPE or HPL                          |
|                     | - rubber buffers                       |
|                     | - galvanised carbon or stainless steel |
|                     | fasteners                              |

## Safety zone