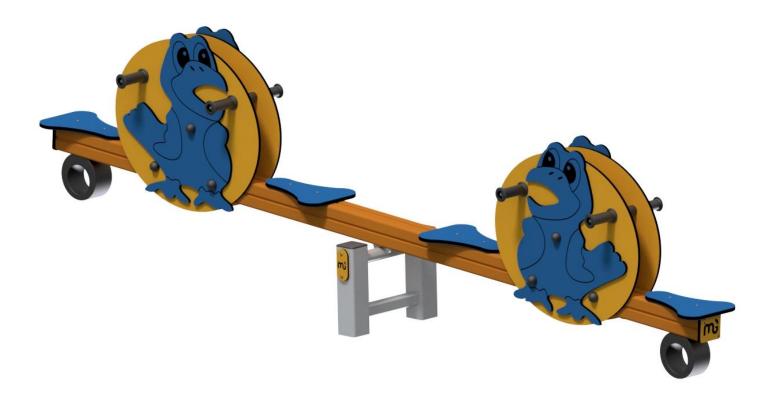

## Seesaw W1-08

Catalogue No.: W1-08

| Dimensions          | 3,06 m x 0,42 m x 0,90 m               |
|---------------------|----------------------------------------|
| Safety zone         | 5,06 m x 2,42 m                        |
| Height of free fall | 0,90 m                                 |
| Number of users     | 4                                      |
| Age                 | 3-15 years                             |
| Material            | - glued laminated timber beams         |
|                     | - steel components                     |
|                     | - HDPE or HPL                          |
|                     | - rubber buffers                       |
|                     | - galvanised carbon or stainless steel |
|                     | fasteners                              |

## Description

The swing construction made of wood with dimensions 80x80, impregnated with the vacuum-pressure method. The remaining steel elements made of stainless steel or of carbon steel with corrosion protection by galvanizing and double powder coating. The seats made of HDPE or HPL panel. The bumpers mounted directly to the construction. Fasteners galvanized or of stainless steel.