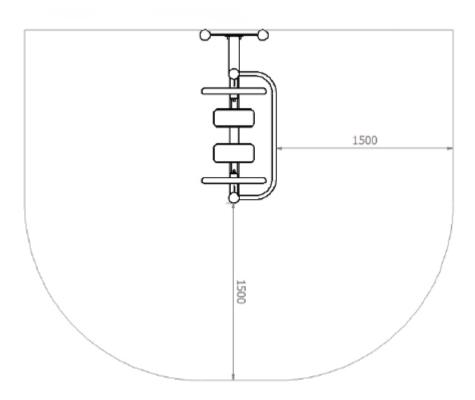

## **FITNESS F1-71**

Catalogue No.: F1-71

| Dimensions      | 1,41 m x 0,63 m x 1,51 m                                                                                                                                                                                |
|-----------------|---------------------------------------------------------------------------------------------------------------------------------------------------------------------------------------------------------|
| Safe zone       | 2,91 m x 3,63 m                                                                                                                                                                                         |
| Number of users | 1                                                                                                                                                                                                       |
| Materials       | <ul> <li>- carbon or stainless steel tubes</li> <li>- galvanised carbon or stainless steel</li> <li>fasteners</li> <li>- polyamide end caps</li> <li>- HDPE or HPL</li> <li>- antislip steps</li> </ul> |
| Maximum weight  | 150 kg                                                                                                                                                                                                  |
| Minimum height  | 140 cm                                                                                                                                                                                                  |

## Safe zone