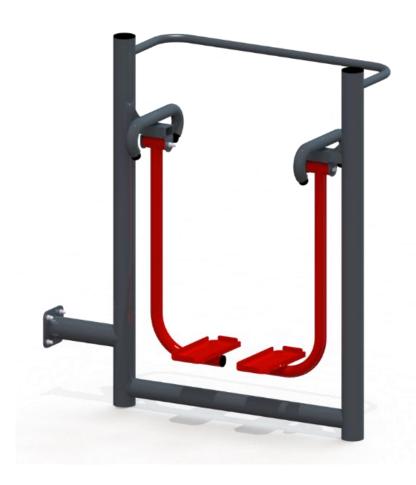

## Description

The machine favourable for general development of our body. It strengthens the muscles of legs, improves flexibility of the tendons and joints.

The construction made of stainless steel tubes or of carbon steel tubes with corrosion protection by galvanizing and powder coating. The non-slip steel tread boards. The fastening elements galvanized or of stainless steel, protected with coloured plastic covers.

## Way of seating

The structure of the device is mounted to a pole or pylon anchored directly in the ground.

The manufacturer indicates that the real appearance of the above presented device may differ from visualization. All the construction or colouring changes are related to continuous process of device quality and aesthetics improvement.