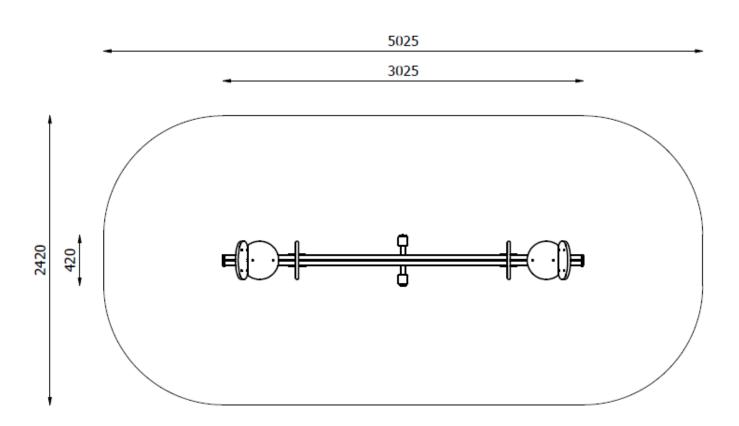

Seesaw W1-11

Catalogue No.: W1-11

| Dimensions3,03 m x 0,42 m x 0,90 mSafety zone5,03 m x 2,42 mHeight of free fall0,90 mNumber of users2Age3-15 yearsAge- glued laminated timber beams<br>- steel components<br>- HDPE or HPL<br>- rubber buffers<br>- galvanised carbon or stainless steel<br>fasteners |                     |                                        |
|-----------------------------------------------------------------------------------------------------------------------------------------------------------------------------------------------------------------------------------------------------------------------|---------------------|----------------------------------------|
| Height of free fall  0,90 m    Number of users  2    Age  3-15 years    - glued laminated timber beams    - steel components    - HDPE or HPL    - rubber buffers    - galvanised carbon or stainless steel                                                           | Dimensions          | 3,03 m x 0,42 m x 0,90 m               |
| Number of users  2    Age  3-15 years                                                                                                                                                                                                                                 | Safety zone         | 5,03 m x 2,42 m                        |
| Age  3-15 years    Age  - glued laminated timber beams    Age  - steel components    - HDPE or HPL  - rubber buffers    - galvanised carbon or stainless steel                                                                                                        | Height of free fall | 0,90 m                                 |
| - glued laminated timber beams    - steel components    - HDPE or HPL    - rubber buffers    - galvanised carbon or stainless steel                                                                                                                                   | Number of users     | 2                                      |
| - steel components<br>- HDPE or HPL<br>- rubber buffers<br>- galvanised carbon or stainless steel                                                                                                                                                                     | Age                 | 3-15 years                             |
| Material  - HDPE or HPL    - rubber buffers  - galvanised carbon or stainless steel                                                                                                                                                                                   | Material            | - glued laminated timber beams         |
| Material - rubber buffers<br>- galvanised carbon or stainless steel                                                                                                                                                                                                   |                     | - steel components                     |
| - rubber buffers<br>- galvanised carbon or stainless steel                                                                                                                                                                                                            |                     | - HDPE or HPL                          |
|                                                                                                                                                                                                                                                                       |                     | - rubber buffers                       |
| fasteners                                                                                                                                                                                                                                                             |                     | - galvanised carbon or stainless steel |
|                                                                                                                                                                                                                                                                       |                     | fasteners                              |

## Safety zone