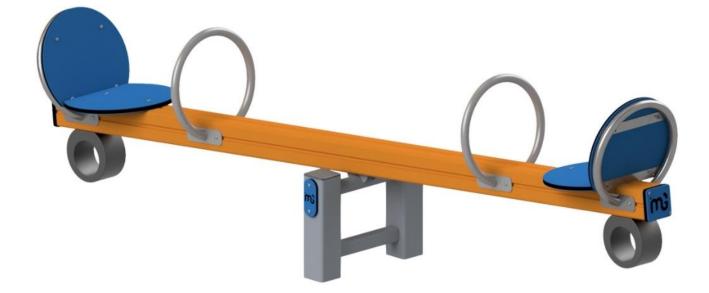

Seesaw W1-11

Catalogue No.: W1-11

| Dimensions3,03 m x 0,42 m x 0,90 mSafety zone5,03 m x 2,42 mHeight of free fall0,90 mNumber of users2Age3-15 yearsAge- glued laminated timber beams<br>- steel components<br>- HDPE or HPL<br>- rubber buffers<br>- galvanised carbon or stainless steel<br>fasteners |                     |                                        |
|-----------------------------------------------------------------------------------------------------------------------------------------------------------------------------------------------------------------------------------------------------------------------|---------------------|----------------------------------------|
| Height of free fall  0,90 m    Number of users  2    Age  3-15 years    - glued laminated timber beams    - steel components    - HDPE or HPL    - rubber buffers    - galvanised carbon or stainless steel                                                           | Dimensions          | 3,03 m x 0,42 m x 0,90 m               |
| Number of users  2    Age  3-15 years                                                                                                                                                                                                                                 | Safety zone         | 5,03 m x 2,42 m                        |
| Age  3-15 years    Age  - glued laminated timber beams    Age  - steel components    - HDPE or HPL  - rubber buffers    - galvanised carbon or stainless steel                                                                                                        | Height of free fall | 0,90 m                                 |
| - glued laminated timber beams    - steel components    - HDPE or HPL    - rubber buffers    - galvanised carbon or stainless steel                                                                                                                                   | Number of users     | 2                                      |
| - steel components<br>- HDPE or HPL<br>- rubber buffers<br>- galvanised carbon or stainless steel                                                                                                                                                                     | Age                 | 3-15 years                             |
| Material  - HDPE or HPL    - rubber buffers  - galvanised carbon or stainless steel                                                                                                                                                                                   | Material            | - glued laminated timber beams         |
| Material - rubber buffers<br>- galvanised carbon or stainless steel                                                                                                                                                                                                   |                     | - steel components                     |
| - rubber buffers<br>- galvanised carbon or stainless steel                                                                                                                                                                                                            |                     | - HDPE or HPL                          |
|                                                                                                                                                                                                                                                                       |                     | - rubber buffers                       |
| fasteners                                                                                                                                                                                                                                                             |                     | - galvanised carbon or stainless steel |
|                                                                                                                                                                                                                                                                       |                     | fasteners                              |

## Description

The swing construction made of wood with dimensions 80x80, impregnated with the vacuum-pressure method. The remaining steel elements made of stainless steel or of carbon steel with corrosion protection by galvanizing and double powder coating. The seats made of HDPE or HPL panel. The bumpers mounted directly to the construction. Fasteners galvanized or of stainless steel.

## Way of seating

The device construction mounted directly in the ground by sinking in concrete.

The manufacturer indicates that the real appearance of the above presented device may differ from visualization. All the construction or colouring changes are related to continuous process of device quality and aesthetics improvement.