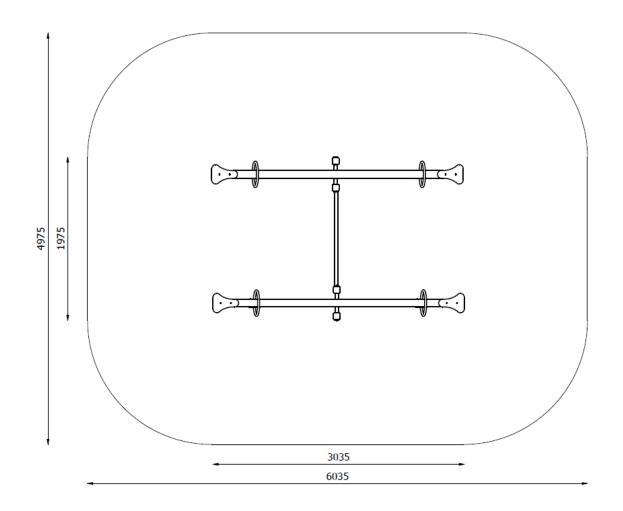

| Dimensions          | 3,04 m x 1,98 m x 0,90 m                                                                                                                                                 |
|---------------------|--------------------------------------------------------------------------------------------------------------------------------------------------------------------------|
| Safety zone         | 6,04 m x 4,98 m                                                                                                                                                          |
| Height of free fall | 0,90 m                                                                                                                                                                   |
| Number of users     | 4                                                                                                                                                                        |
| Age                 | 3-15 years                                                                                                                                                               |
| Material            | <ul> <li>carbon or stainless steel construction</li> <li>HDPE or HPL</li> <li>rubber buffers</li> <li>galvanised carbon or stainless steel</li> <li>fasteners</li> </ul> |

## Safety zone