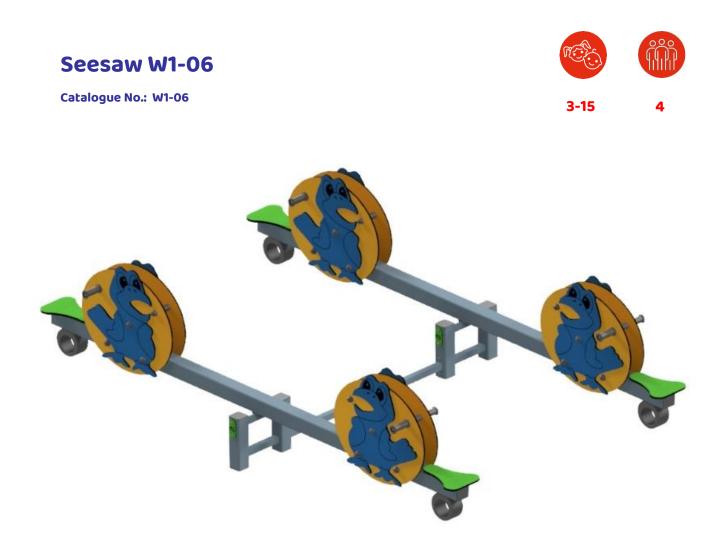

| Dimensions          | 3,04 m x 1,98 m x 0,90 m                                                                                                                                                 |
|---------------------|--------------------------------------------------------------------------------------------------------------------------------------------------------------------------|
| Safety zone         | 6,04 m x 4,98 m                                                                                                                                                          |
| Height of free fall | 0,90 m                                                                                                                                                                   |
| Number of users     | 4                                                                                                                                                                        |
| Age                 | 3-15 years                                                                                                                                                               |
| Material            | <ul> <li>carbon or stainless steel construction</li> <li>HDPE or HPL</li> <li>rubber buffers</li> <li>galvanised carbon or stainless steel</li> <li>fasteners</li> </ul> |

## Description

The construction and steel elements of the swing made of stainless steel or of carbon steel with corrosion protection by galvanizing and double powder coating. The seats and forms made of HDPE or HPL panel. The bumpers mounted directly to the construction. Fasteners galvanized or of stainless steel.