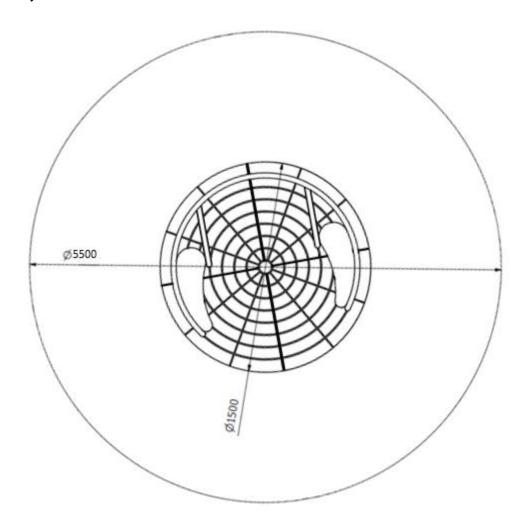

## **Carousel K1-10**

Catalogue No.: K1-10

| Dimensions          | Ø 1,50 m h = 0,70 m                                                                                                                                     |
|---------------------|---------------------------------------------------------------------------------------------------------------------------------------------------------|
| Safety zone         | Ø 5,50 m                                                                                                                                                |
| Height of free fall | 0,70 m                                                                                                                                                  |
| Number of users     | 5                                                                                                                                                       |
| Age                 | 3-15 years                                                                                                                                              |
| Material            | <ul><li>carbon or stainless steel tubes</li><li>galvanised carbon or stainless steel</li><li>fasteners</li><li>platform made of checker plate</li></ul> |

## Safety zone