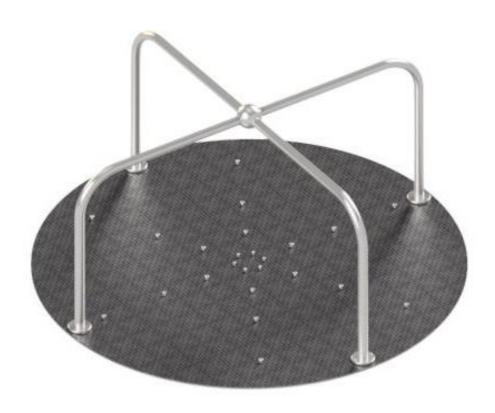

## **Carousel K1-10**

Catalogue No.: K1-10

| Dimensions          | Ø 1,50 m h = 0,70 m                                                                                                                                     |
|---------------------|---------------------------------------------------------------------------------------------------------------------------------------------------------|
| Safety zone         | Ø 5,50 m                                                                                                                                                |
| Height of free fall | 0,70 m                                                                                                                                                  |
| Number of users     | 5                                                                                                                                                       |
| Age                 | 3-15 years                                                                                                                                              |
| Material            | <ul><li>carbon or stainless steel tubes</li><li>galvanised carbon or stainless steel</li><li>fasteners</li><li>platform made of checker plate</li></ul> |

## Description

The construction made of carbon steel with corrosion protection by galvanizing and powder coating or of stainless steel. The rotary element supported on construction assembled from two bearings. The platform made of aluminium chequer plate. Fasteners galvanized or of stainless steel.