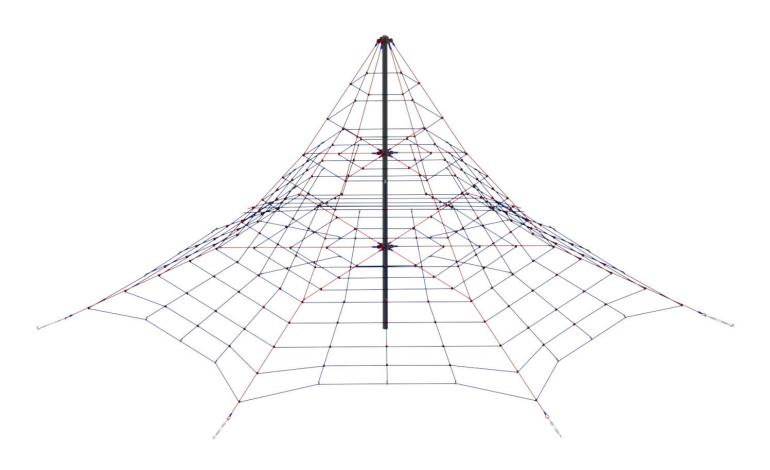

## **Rope Playground L3-02**

Catalogue No.: L3 -02

| Dimensions          | 8,20 m x 8,20 m x 3,20 m                                                                                                                                                                                         |
|---------------------|------------------------------------------------------------------------------------------------------------------------------------------------------------------------------------------------------------------|
| Safety zone         | 11,20 m x 11,20 m                                                                                                                                                                                                |
| Height of free fall | 1,00 m                                                                                                                                                                                                           |
| Number of users     | 30                                                                                                                                                                                                               |
| Age                 | 3-15 years                                                                                                                                                                                                       |
| Material            | <ul> <li>stainless steel or carbon steel</li> <li>polypropylene ropes with steel core</li> <li>polyamide and aluminium rope fittings</li> <li>galvanised carbon or stainless steel</li> <li>fasteners</li> </ul> |

## Description

The construction elements made of carbon steel with corrosion protection by galvanizing and powder coating or made of stainless steel. The polypropylene ropes with steel core, fixed with plastic or aluminium connectors. The fastening elements such as bolts, nuts, washers made of galvanized carbon steel or of stainless steel.