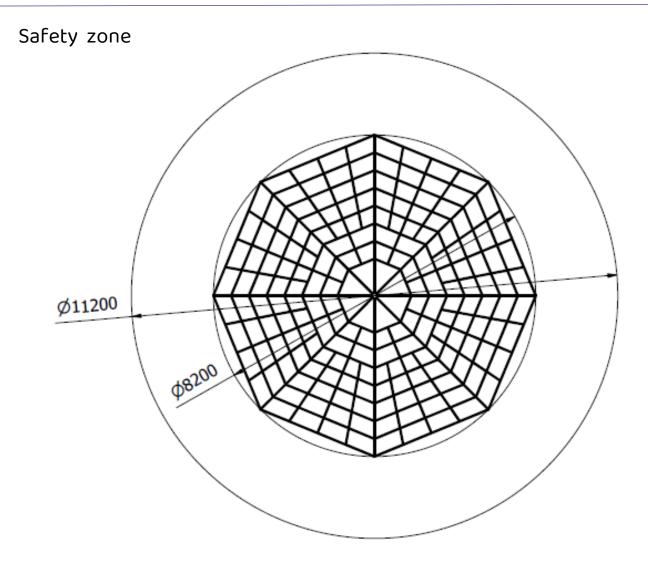

## **Rope Playground L3-02**

Catalogue No.: L3 -02

| Dimensions          | 8,20 m x 8,20 m x 3,20 m                                                                                                                                                                                         |
|---------------------|------------------------------------------------------------------------------------------------------------------------------------------------------------------------------------------------------------------|
| Safety zone         | 11,20 m x 11,20 m                                                                                                                                                                                                |
| Height of free fall | 1,00 m                                                                                                                                                                                                           |
| Number of users     | 30                                                                                                                                                                                                               |
| Age                 | 3-15 years                                                                                                                                                                                                       |
| Material            | <ul> <li>stainless steel or carbon steel</li> <li>polypropylene ropes with steel core</li> <li>polyamide and aluminium rope fittings</li> <li>galvanised carbon or stainless steel</li> <li>fasteners</li> </ul> |