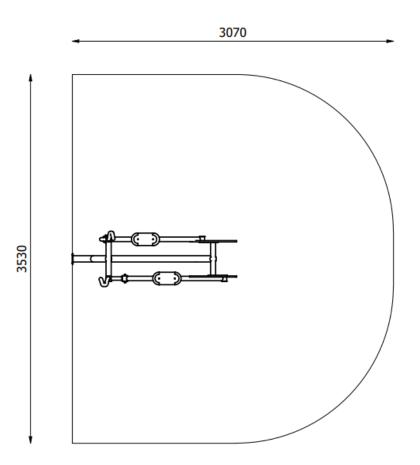

### **FITNESS F1-12**

Catalogue No.: F1-12

| Dimensions      | 1,57 m x 0,53 m x 1,58 m               |
|-----------------|----------------------------------------|
| Safe zone       | 3,07 m x 3,53 m                        |
| Number of users | 1                                      |
| Materials       | - carbon or stainless steel tubes      |
|                 | - galvanised carbon or stainless steel |
|                 | fasteners                              |
|                 | - polyamide end caps                   |
|                 | - HDPE or HPL                          |
|                 | - antislip steps                       |
| Maximum weight  | 150 kg                                 |
| Minimum height  | 140 cm                                 |

#### Safe zone