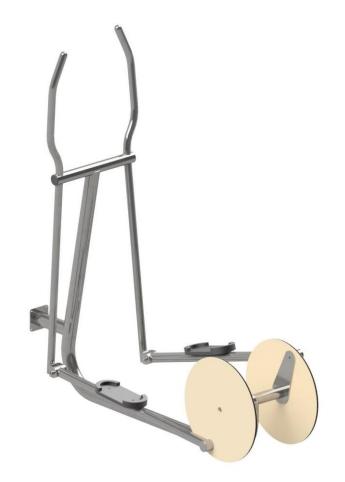

### **FITNESS F1-12**

Catalogue No.: F1-12

| Dimensions      | 1,57 m x 0,53 m x 1,58 m               |
|-----------------|----------------------------------------|
| Safe zone       | 3,07 m x 3,53 m                        |
| Number of users | 1                                      |
| Materials       | - carbon or stainless steel tubes      |
|                 | - galvanised carbon or stainless steel |
|                 | fasteners                              |
|                 | - polyamide end caps                   |
|                 | - HDPE or HPL                          |
|                 | - antislip steps                       |
| Maximum weight  | 150 kg                                 |
| Minimum height  | 140 cm                                 |

## Description

The machine favourable for general development of our body. It improves the general stamina of the body, movability of the lower limbs and balances as well as coordinates functioning of the entire body. The construction of the device and the fastening elements made of stainless steel or of carbon steel with corrosion protection by galvanizing and powder coating. The fastening elements protected with coloured plastic covers. Absence of sharp edges or gaps, which could cause seizing of: fingers, head and other body parts.