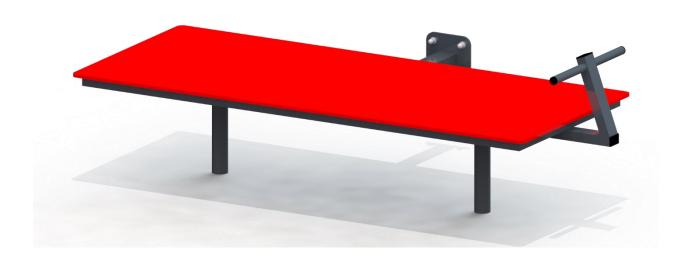

## Description

The machine favourable for general development of our body. It strengthens the abdomen muscles and muscles of lower back section. It improves the overall stamina of the body.

The device construction made of stainless steel or of carbon steel with corrosion protection by galvanizing and powder coating. The bench made of HDPE or HPL panel. The fastening elements galvanized or of stainless steel, protected with coloured plastic covers.

## Way of seating

The structure of the device is mounted to a pole or pylon anchored directly in the ground.

The manufacturer indicates that the real appearance of the above presented device may differ from visualization. All the construction or colouring changes are related to continuous process of device quality and aesthetics improvement.