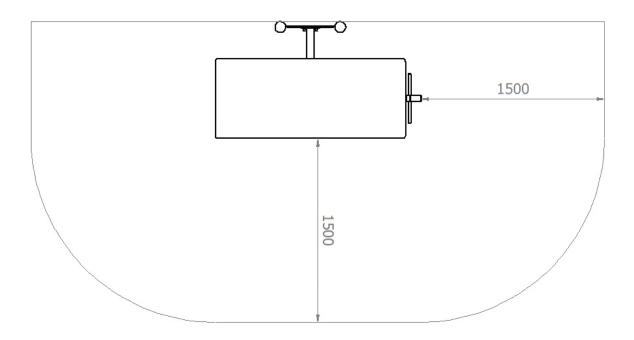

## **FITNESS F1-80**

Catalogue No.: F1-80

| Dimensions      | 0,60 m x 1,08 m x 1,25 m               |
|-----------------|----------------------------------------|
| Safe zone       | 3,60 m x 2,58 m                        |
| Number of users | 1                                      |
|                 | - carbon or stainless steel tubes      |
| Materials       | - galvanised carbon or stainless steel |
|                 | fasteners                              |
|                 | - HDPE or HPL                          |
|                 | - polyamide end caps                   |
| Maximum weight  | 150 kg                                 |
| Minimum height  | 140 cm                                 |

## Safe zone