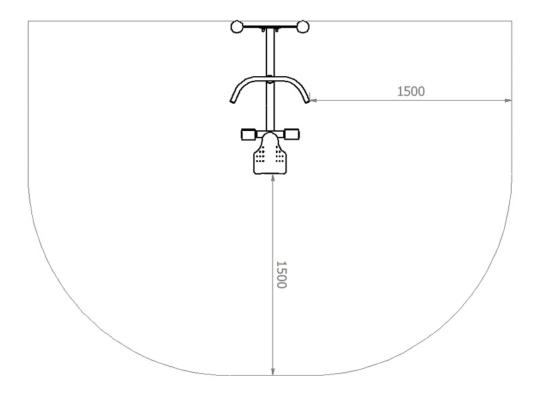

## **FITNESS F1-79**

Catalogue No.: F1-79



| Dimensions      | 0,60 m x 1,08 m x 1,25 m               |
|-----------------|----------------------------------------|
| Safe zone       | 3,60 m x 2,58 m                        |
| Number of users | 1                                      |
| Materials       | - carbon or stainless steel tubes      |
|                 | - galvanised carbon or stainless steel |
|                 | fasteners                              |
|                 | - polyamide end caps                   |
|                 | - aluminum pedals                      |
| Maximum weight  | 150 kg                                 |
| Minimum height  | 140 cm                                 |



## Safe zone



## Description

The machine favourable for general development of our body. It strengthens the muscles of legs and muscles of hips.

The construction of the device and seat made of stainless steel or of carbon steel with corrosion protection by galvanizing and powder coating. The pedals of the device of aluminium. The fastening elements galvanized or of stainless steel, protected with coloured plastic covers.

## Way of seating

The structure of the device is mounted to a pole or pylon anchored directly in the ground.

The manufacturer indicates that the real appearance of the above presented device may differ from visualization. All the construction or colouring changes are related to continuous process of device quality and aesthetics improvement.