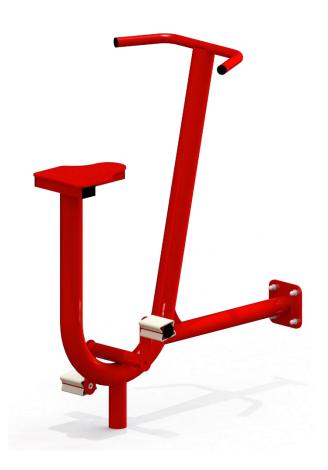

## Description

The machine favourable for general development of our body. It strengthens the muscles of legs and muscles of hips.

The construction of the device and seat made of stainless steel or of carbon steel with corrosion protection by galvanizing and powder coating. The pedals of the device of aluminium. The fastening elements galvanized or of stainless steel, protected with coloured plastic covers.

## Way of seating

The structure of the device is mounted to a pole or pylon anchored directly in the ground.

The manufacturer indicates that the real appearance of the above presented device may differ from visualization. All the construction or colouring changes are related to continuous process of device quality and aesthetics improvement.