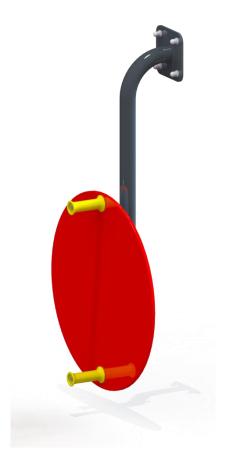

## Description

A device conducive to the overall development of our body. It strengthens the wrists, elbows, arms, shoulders and waist.

The structure of the device is made of stainless steel or carbon steel, protected against corrosion by galvanizing and powder coating. The wheel is made of HDPE or HPL board. Fasteners galvanized or made of stainless steel, secured with colored plastic caps.

# Way of seating

The structure of the device is mounted to a pole or pylon anchored directly in the ground.

The manufacturer indicates that the real appearance of the above presented device may differ from visualization. All the construction or colouring changes are related to continuous process of device quality and aesthetics improvement.