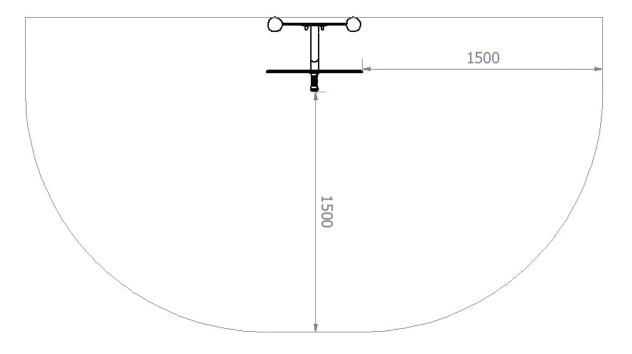

### **FITNESS F1-87**

Catalogue No.: F1-87

| Dimensions      | 0,60 m x 0,34 m x 1,02 m               |
|-----------------|----------------------------------------|
| Safe zone       | 3,60 m x 1,84 m                        |
| Number of users | 1                                      |
| Materials       | - carbon or stainless steel tubes      |
|                 | - galvanised carbon or stainless steel |
|                 | fasteners                              |
|                 | - HDPE or HPL                          |
|                 | - polyamide end caps                   |
| Maximum weight  | 150 kg                                 |
| Minimum height  | 140 cm                                 |

#### Safe zone