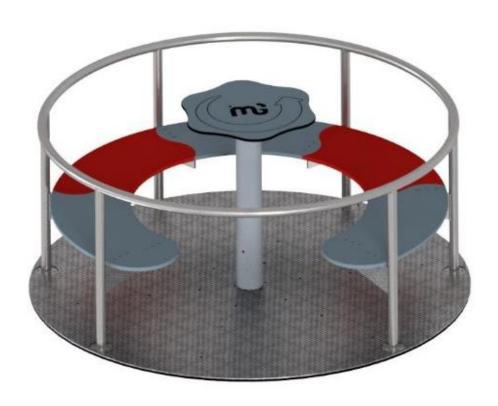

## Carousel K2-02

Catalogue No.: K2-02

| Dimensions          | Ø 1,50 m h = 0,70 m                                                                                                                                                |
|---------------------|--------------------------------------------------------------------------------------------------------------------------------------------------------------------|
| Safety zone         | Ø 5,50 m                                                                                                                                                           |
| Height of free fall | 0,70 m                                                                                                                                                             |
| Number of users     | 5                                                                                                                                                                  |
| Age                 | 3-15 years                                                                                                                                                         |
| Material            | <ul> <li>- carbon or stainless steel tubes</li> <li>- galvanised carbon or stainless steel</li> <li>fasteners</li> <li>- platform made of checker plate</li> </ul> |

## Description

The construction made from carbon steel with corrosion protection by galvanizing and powder coating or from stainless steel. The rotary element supported on construction assembled from two bearings. The seats and forms made of HDPE or HPL panel. The platform made of aluminium chequer plate. Fasteners galvanized or from stainless steel.

## Way of seating

The device construction anchored directly in the ground.

The manufacturer indicates that the real appearance of the above presented device may differ from visualization. All the construction or colouring changes are related to continuous process of device quality and aesthetics improvement.