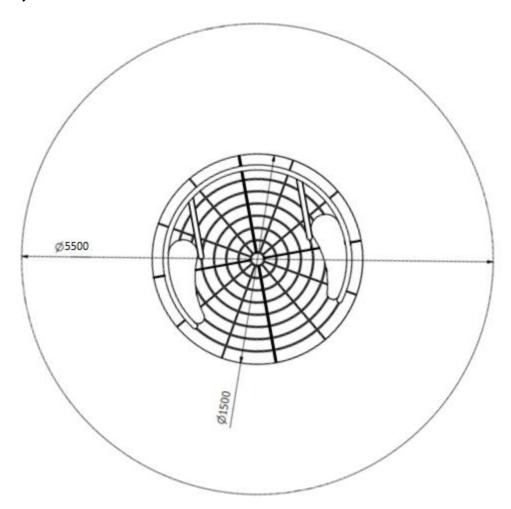

## Carousel K2-02

Catalogue No.: K2-02

| Dimensions          | Ø 1,50 m h = 0,70 m                                                                                                                                                |
|---------------------|--------------------------------------------------------------------------------------------------------------------------------------------------------------------|
| Safety zone         | Ø 5,50 m                                                                                                                                                           |
| Height of free fall | 0,70 m                                                                                                                                                             |
| Number of users     | 5                                                                                                                                                                  |
| Age                 | 3-15 years                                                                                                                                                         |
| Material            | <ul> <li>- carbon or stainless steel tubes</li> <li>- galvanised carbon or stainless steel</li> <li>fasteners</li> <li>- platform made of checker plate</li> </ul> |

## Safety zone